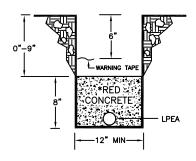

- In trenches of normal depth, electrical conduit will be placed at a minimum depth of thirty-six (36) inches and a maximum depth of forty-two (42) inches.
- In trenches of shallow depth, electrical conduit must be covered with reddyed concrete (Flow-fill is not acceptable). Installation must be inspected by an LPEA representative.

# **Highlights**

from the "Line Extension Policy" and Other New Service Info

- Warning tape is required at six (6) inches below final grade in all trenches.
- Conduits installed in roadways are to be backfilled and compacted in a manner consistent with road compaction requirements of the local governing body (state, county, city, town, etc.).
- No LPEA lines will be energized until warning tape is installed and the trench has been completely backfilled.