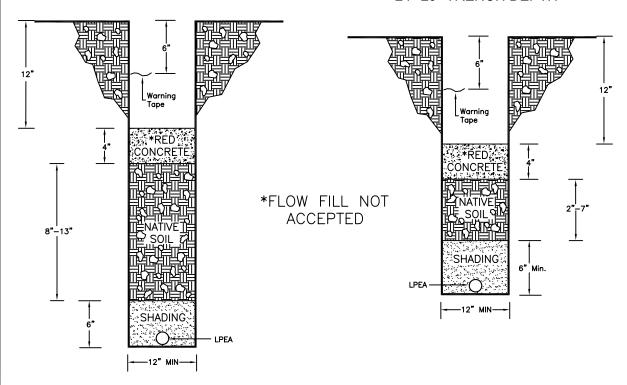

#### **CLEAN SOIL ROCKY SOIL** Final Grade Warning Tape Tape 12" 12" Min. LPEA Other Utility 6" Min. LPEA 6" Min. Other Utility Shading\*\* 6" Bedding\* →12" Min. 16" Min. If utilities are side-by-side 14" Min.—— If other utilities are above LPEA 8" Min. If other utilities are above LPEA -22" Min.-If utilities are side-by-side

#### NOTES:

- 3" GREY SCHEDULE 40 PVC SLEEVE REQUIRED ON ALL SINGLE PHASE ROAD CUTS. 8" GREY SCHEDULE 40 PVC SLEEVE REQUIRED ON ALL THREE PHASE ROAD CUTS. 8" HDPE PIPE WILL BE UTILIZED FOR ALL BORES

WARNING TAPE SUPPLIED BY LPEA; INSTALLED BY CUSTOMER.

- BEDDING (ROCK FREE DIRT OR SAND) TO BE SUPPLIED AND INSTALLED BY CUSTOMER.
- SHADING (ROCK FREE DIRT OR SAND) TO BE SUPPLIED BY CUSTOMER; INSTALLED BY LPEA CREW. SHADING MUST BE SUPPLIED IN 20' INCREMENTS ALONG THE DITCH.

#### **CLEAN SOIL ROCKY SOIL** Final Grade Warning Tape Warning Tape Other Utility 24" Min. 30" Max. 12" 12" Min. -LPEA Other Utility 6" LPEA 6" Min. Other Utility Shading\*\* J Shading\*\* 6" Bedding\* <del>-</del>12" Min. -16" Min.-14" Min.—— If other utilities are above LPEA If utilities are side-by-side 8" Min. If other utilities are above LPEA -22" Min. If utilities are