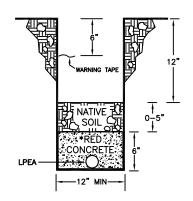

FLOW FILL NOT ACCEPTED.

| MAIN DISCONNECT                                                                                                                                                  | CONDUCTOR           | CONDUIT<br>(GREY/ELECTRICAL) |  |  |  |  |  |
|------------------------------------------------------------------------------------------------------------------------------------------------------------------|---------------------|------------------------------|--|--|--|--|--|
| 200 AMP                                                                                                                                                          | 4/0 UDTX            | 3" SCH 40 PVC                |  |  |  |  |  |
| 400 AMP                                                                                                                                                          | 500 MCM UDTX        | 4" SCH 40 PVC                |  |  |  |  |  |
| 600 AMP                                                                                                                                                          | 2 RUNS-350 MCM UDTX | 2 RUNS-3" SCH 40 PVC         |  |  |  |  |  |
| 800 AMP                                                                                                                                                          | 2 RUNS-500 MCM UDTX | 2 RUNS-4" SCH 40 PVC         |  |  |  |  |  |
| *SERVICES GREATER THAN 800 AMP WILL REQUIRE PARALLEL RUNS OF<br>CONDUIT OF ADEQUATE SIZE FOR REQUIRED CONDUCTOR. CUSTOMER<br>MUST CONSULT WITH STAKING ENGINEER. |                     |                              |  |  |  |  |  |

- In trenches of normal depth, electrical conduit will be placed at a minimum depth of thirty-six (36) inches and a maximum depth of forty-two (42) inches.
- In trenches of shallow depth, electrical conduit must be covered with reddyed concrete (Flow-fill is not acceptable). Installation must be inspected by an LPEA representative.

# **Highlights**

from the "Line Extension Policy" and Other New Service Info

- Warning tape is required at six (6) inches below final grade in all trenches.
- Conduits installed in roadways are to be backfilled and compacted in a manner consistent with road compaction requirements of the local governing body (state, county, city, town, etc.).
- No LPEA lines will be energized until warning tape is installed and the trench has been completely backfilled.