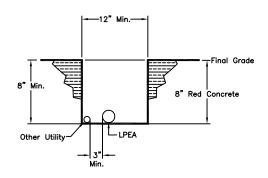

#### TRENCHING AND BEDDING

All boring, trenching, bedding, and backfilling are to be provided by the customer without cost to LPEA and with provisions made for other utilities in accordance with their requirements. Please see the "Underground Trench and Bedding Specifications" included in this packet for more detail.

- In trenches of normal depth, electrical conduit will be placed at a minimum depth of thirty-six (36) inches and a maximum depth of forty-two (42) inches.
- In trenches of shallow depth, electrical conduit must be covered with reddyed concrete (Flow-fill is not acceptable). Installation must be inspected by an LPEA representative.