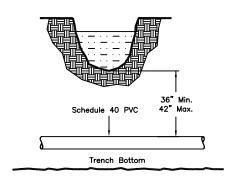

- In trenches of normal depth, electrical conduit will be placed at a minimum depth of thirty-six (36) inches and a maximum depth of forty-two (42) inches.
- In trenches of shallow depth, electrical conduit must be covered with reddyed concrete (Flow-fill is not acceptable). Installation must be inspected by an LPEA representative.