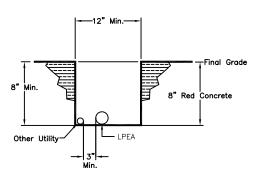

#### TRENCHING AND BEDDING

All boring, trenching, bedding, and backfilling are to be provided by the customer without cost to LPEA and with provisions made for other utilities in accordance with their requirements. Please see the "Underground Trench and Bedding Specifications" included in this packet for more detail.

- In trenches of normal depth, electrical conduit will be placed at a minimum depth of thirty-six (36) inches and a maximum depth of forty-two (42) inches.
- In trenches of shallow depth, electrical conduit must be covered with reddyed concrete (Flow-fill is not acceptable). Installation must be inspected by an LPEA representative.