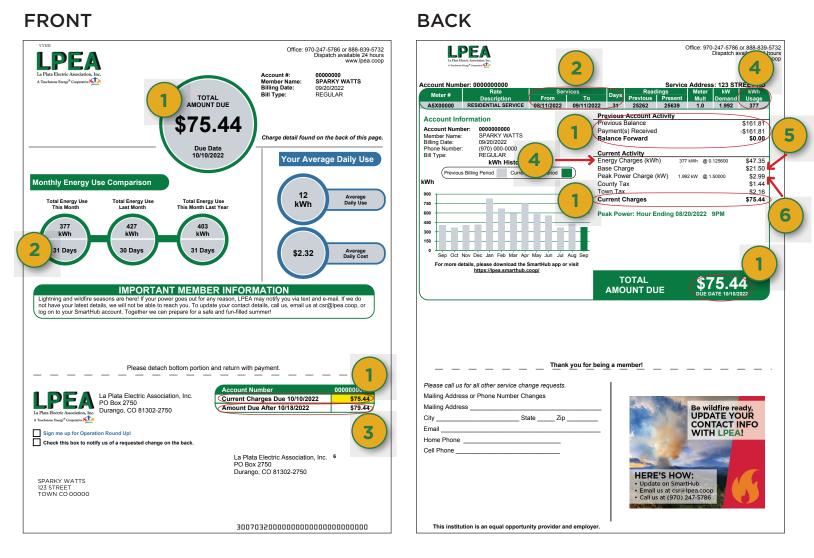

## UNDERSTANDING YOUR LPEA BILL

We believe in empowering our members with information. The more you know, the more ways members create innovative solutions that contribute to impacting the community. By understanding the components of your electric bill, you can find the patterns that may translate into changing habits to reduce your energy use, reducing your costs. Explore your usage to discover how to reduce consumption and lower your bill!

## **BILL KEY:**

- kWh (kilowatt hour electric usage)
- Base Charge to maintain/administer the grid
- 6 Peak Power Charge kW = based on the ONE HOUR per monthly billing cycle, between the peak hours of 4-9 p.m., when a member uses the most electricity.

For questions and more information, contact us at (970) 247-5786 or csr@lpea.coop.