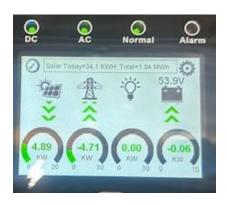

system on. ☐ I have tested the AC disconnect to ensure that the inverter powers off or in the case of a generation and storage system with a MID that the system disconnects from LPEA's grid. ☐ I have submitted required approvals to the Fire Protection District, County, or Municipality (if necessary). **Required Picture Documents:** Department of Regulatory Agency Accepted Solar Permit ☐ Grid Profile (screenshot) ■ Volt-Watt Settings (screenshot) ☐ Picture of Labeled Utility Service Meter ☐ Picture of Labeled AC Disconnect ☐ Large Scale Picture showing the Overview of the System Operating in Island Mode \*Only applies to systems with battery storage



### **EXAMPLES**

### **Grid Profile**

## **Volt-Watt Settings**



## Picture of Labeled Utility Service Meter



### Connected to Grid



### Disconnected from Grid





# Overview of the System

Labeled AC Disconnect





Operating in Island Mode \* Only applies to systems with battery storage