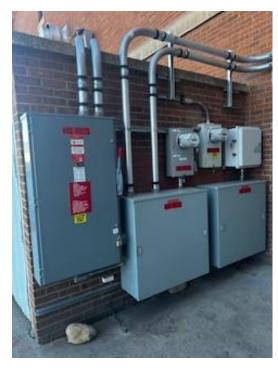

## Picture of Labeled Utility Service Meter

# Overview of the System

Labeled AC Disconnect

Operating in Island Mode \* Only applies to systems with battery storage