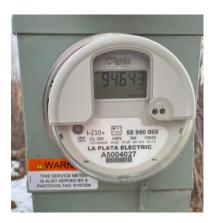

two weeks of turning the system on. ☐ I have tested the AC disconnect to ensure that the inverter powers off or in the case of a generation and storage system with a MID that the system disconnects from LPEA's grid. ☐ I have submitted required approvals to the Fire Protection District, County, or Municipality (if necessary). **Required Picture Documents:** Department of Regulatory Agency Accepted Solar Permit ☐ Grid Profile (screenshot) ■ Volt-Watt Settings (screenshot) ☐ Picture of Labeled Utility Service Meter ☐ Picture of Labeled AC Disconnect ☐ Large Scale Picture showing the Overview of the System Operating in Island Mode \*Only applies to systems with battery storage



### **EXAMPLES**

### **Grid Profile**

## **Volt-Watt Settings**



## Picture of Labeled Utility Service Meter



### Connected to Grid



### Disconnected from Grid





# Overview of the System

Labeled AC Disconnect





Operating in Island Mode \* Only applies to systems with battery storage