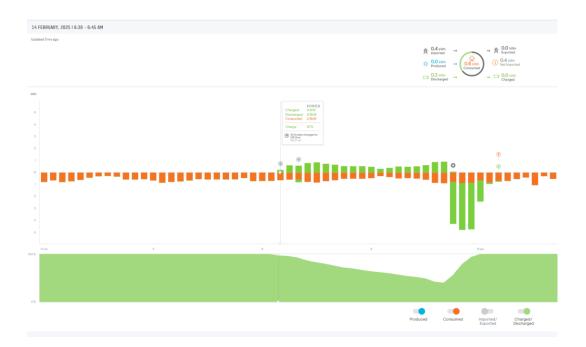

disconnects from LPEA's grid. ☐ I have submitted required approvals to the Fire Protection District, County, or Municipality (if necessary). **Required Picture Documents:** Department of Regulatory Agency Accepted Solar Permit ☐ Grid Profile (screenshot) ■ Volt-Watt Settings (screenshot) ☐ Picture of Labeled Utility Service Meter ☐ Picture of Labeled AC Disconnect ☐ Large Scale Picture showing the Overview of the System Operating in Island Mode \*Only applies to systems with battery storage



### **EXAMPLES**

### **Grid Profile**

## **Volt-Watt Settings**



## Picture of Labeled Utility Service Meter



### Connected to Grid



### Disconnected from Grid





# Overview of the System

Labeled AC Disconnect





Operating in Island Mode \* Only applies to systems with battery storage