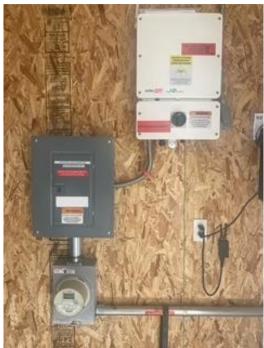

# Overview of the System

Labeled AC Disconnect

Operating in Island Mode \* Only applies to systems with battery storage