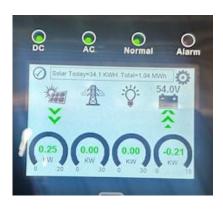

e AC disconnect to ensure that the inverter powers off or in the case of a generation and storage system with a MID that the system disconnects from LPEA's grid. ☐ I have submitted required approvals to the Fire Protection District, County, or Municipality (if necessary). **Required Picture Documents:** Department of Regulatory Agency Accepted Solar Permit ☐ Grid Profile (screenshot) ■ Volt-Watt Settings (screenshot) ☐ Picture of Labeled Utility Service Meter ☐ Picture of Labeled AC Disconnect ☐ Large Scale Picture showing the Overview of the System Operating in Island Mode \*Only applies to systems with battery storage



### **EXAMPLES**

### **Grid Profile**

## **Volt-Watt Settings**



## Picture of Labeled Utility Service Meter



### Connected to Grid



### Disconnected from Grid





# Overview of the System

Labeled AC Disconnect





Operating in Island Mode \* Only applies to systems with battery storage