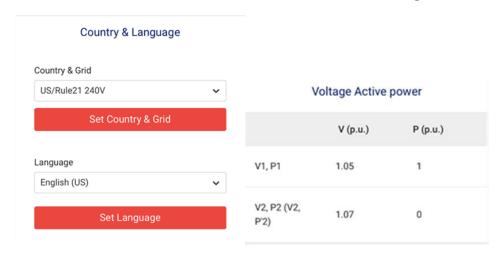

ngs. \*The PTO request must be submitted within two weeks of turning the system on. ☐ I have tested the AC disconnect to ensure that the inverter powers off or in the case of a generation and storage system with a MID that the system disconnects from LPEA's grid. ☐ I have submitted required approvals to the Fire Protection District, County, or Municipality (if necessary). **Required Picture Documents:** Department of Regulatory Agency Accepted Solar Permit ☐ Grid Profile (screenshot) ■ Volt-Watt Settings (screenshot) ☐ Picture of Labeled Utility Service Meter ☐ Picture of Labeled AC Disconnect ☐ Large Scale Picture showing the Overview of the System Operating in Island Mode \*Only applies to systems with battery storage



### **EXAMPLES**

### **Grid Profile**

## **Volt-Watt Settings**



## Picture of Labeled Utility Service Meter



### Connected to Grid



### Disconnected from Grid





# Overview of the System

Labeled AC Disconnect





Operating in Island Mode \* Only applies to systems with battery storage